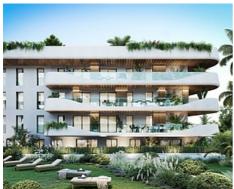

## Contemporary apartments in Marbella

**Location: Marbella Price: 590,000 € - 1,505,000 €** 

This new development is strategically located in the heart of San Pedro ensuring that everything you need is just a few steps away. From supermarkets, stores to pharmacies and medical services, as well as one of the best tennis and paddle tennis clubs in the area, golf courses, restaurants and beach clubs. The apartments will be built with top materials and qualities throughout, open plan living areas illuminated.

Ranging from 2 to 4 bedrooms, apartments and penthouses, with spacious interiors of up to 195 m2 and fabulous terraces of up to 189 m2, each apartment is a testament to contemporary design and elegance. All the properties will have at least one parking space and store room included in the price and all the apartments are personalizables according to the buyer's taste.