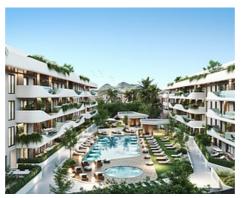

## Contemporary apartments in Marbella

**Location: Marbella Price: 590,000 € - 1,505,000 €** 

This new development is strategically located in the heart of San Pedro ensuring that everything you need is just a few steps away. From supermarkets, stores to pharmacies and medical services, as well as one of the best tennis and paddle tennis clubs in the area, golf courses, restaurants and beach clubs. The apartments will be built with top materials and qualities throughout, open plan living areas illuminated.

Ranging from 2 to 4 bedrooms, apartments and penthouses, with spacious interiors of up to 195 m2 and fabulous terraces of up to 189 m2, each apartment is a testament to contemporary design and elegance. All the properties will have at least one parking space and store room included in the price and all the apartments are personalizables according to the buyer's taste.

The communal areas are no less impressive, immerse yourself in state-of-the-art facilities such as a dedicated coworking space for the modern professional, EV charging points for the environmentally conscious, indoor heated swimming pool and a fully equipped gym and spa. The complex will be completely gated, with security entrance and control gate.